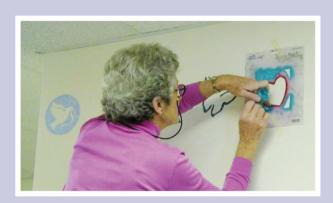

## REFLECTIONS OF FIFTY YEARS

DEEL ESTIONE OF FIETY WEADO

These stencils (and many more!), which now adorn a quilt that is displayed at the current LSRVNA offices, were originally painted in the 1990's as a border of the conference room in the agency's former location on the corner of County and Newport Roads in New London.

The stencils are a reflection of the beauty of each person's unique life and a tribute to the hospice care philosophy that remains today.

Cathy Raymond @ 603-526-4077 x231; craymond@lakesunapeevna.org...or visit LakeSunapeeVNA.org